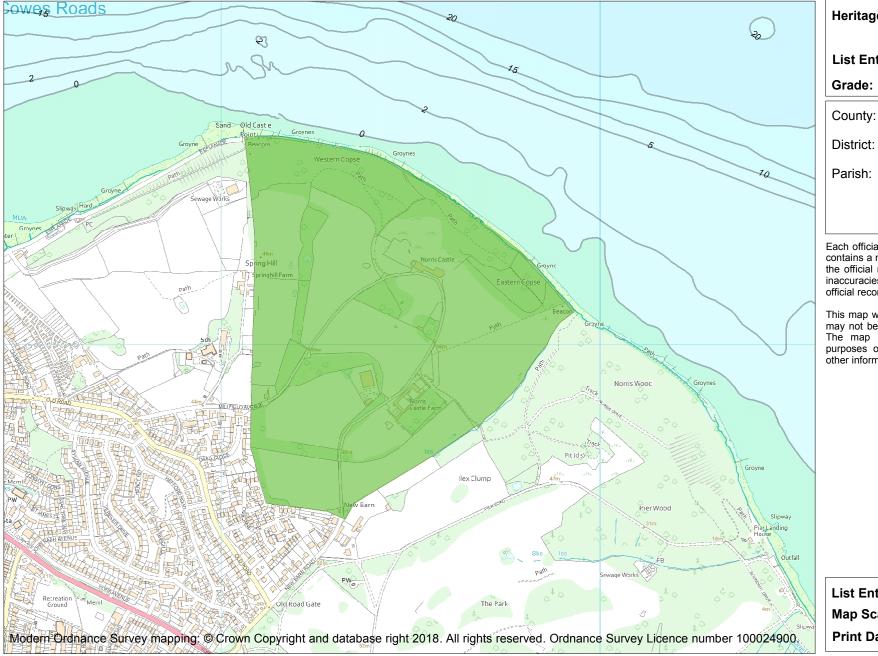

This is an A4 sized map and should be printed full size at A4 with no page scaling set.

Name: Norris Castle

**Heritage Category:** 

Park and Garden

List Entry No: 1000927

Grade:

District: Isle of Wight

Parish: East Cowes

Each official record of a registered garden or other land contains a map. The map here has been translated from the official map and that process may have introduced inaccuracies. Copies of maps that form part of the official record can be obtained from Historic England.

This map was delivered electronically and when printed may not be to scale and may be subject to distortions. The map and grid references are for identification purposes only and must be read in conjunction with other information in the record.

**List Entry NGR:** SZ 51498 96061

Map Scale: 1:10000

25 August 2024 **Print Date:** 

HistoricEngland.org.uk